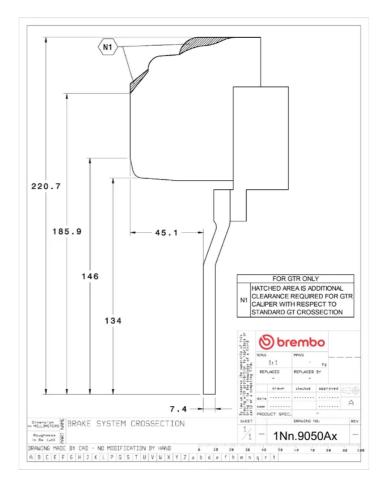

## **Technical specifications**

Thickness (TH)

Caliper type Monoblock

**COMPATIBLE VEHICLES**