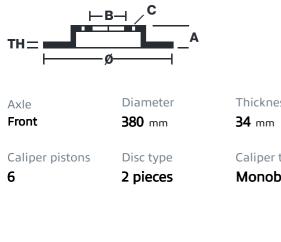

## **Technical specifications**

Thickness (TH)

Caliper type Monoblock

**COMPATIBLE VEHICLES**