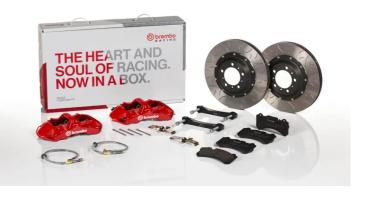

## UPGRADE GT KIT 1N3.9050A\_

The 1N3.9050A\_ GT kit is synonymous with superior performance

Complete braking systems, comprising components derived from the world of motorsports and offering unrivalled levels of technology on the market. They feature aluminium radial-mounted fixed calipers, with opposing pistons. Depending on the type of system and the required performance level, the calipers can either be in two-parts, monoblock or even monoblock machined from solid billet metal. The uprated brake discs can be integral (one-piece) or composite, drilled or slotted.

- Brembo quality
- Safety
- Performance
- Comfort
- Sports driving
- Sporty look

Available in 4 colours

1N3.9050A1

1N3.9050A2

1N3.9050A3

1N3.9050A5