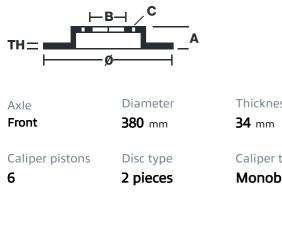

## **Technical specifications**

Thickness (TH)

Caliper type Monoblock

**COMPATIBLE VEHICLES**