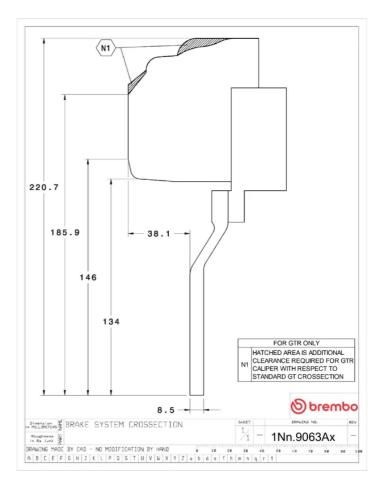

## **Technical specifications**

Thickness (TH)

Caliper type Monoblock

**COMPATIBLE VEHICLES**