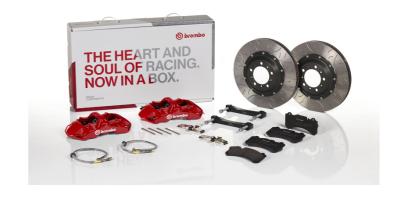

## UPGRADE GT KIT 1N3.9545A\_

## The 1N3.9545A\_ GT kit is synonymous with superior performance

Complete braking systems, comprising components derived from the world of motorsports and offering unrivalled levels of technology on the market. They feature aluminium radial-mounted fixed calipers, with opposing pistons. Depending on the type of system and the required performance level, the calipers can either be in two-parts, monoblock or even monoblock machined from solid billet metal. The uprated brake discs can be integral (one-piece) or composite, drilled or slotted.

- Brembo quality
- ✓ Safety
- Performance
- ✓ Comfort
- Sports driving
- ✓ Sporty look