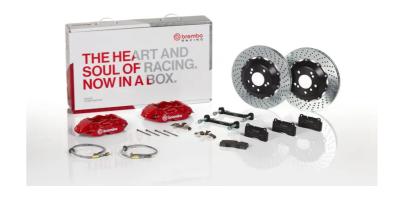

## UPGRADE GT KIT 1P1.8502A\_

## The 1P1.8502A\_ GT kit is synonymous with superior performance

Complete braking systems, comprising components derived from the world of motorsports and offering unrivalled levels of technology on the market. They feature aluminium radial-mounted fixed calipers, with opposing pistons. Depending on the type of system and the required performance level, the calipers can either be in two-parts, monoblock or even monoblock machined from solid billet metal. The uprated brake discs can be integral (one-piece) or composite, drilled or slotted.

## Available in 4 colours

1P1.8502A1

P1.8502A2

1P1.8502A3

1P1.8502A5