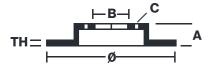

## **Technical specifications**

Axle Diameter Thickness (TH)

Front 365 mm 29 mm

Caliper pistons Disc type Caliper type

4 2 pieces Monoblock