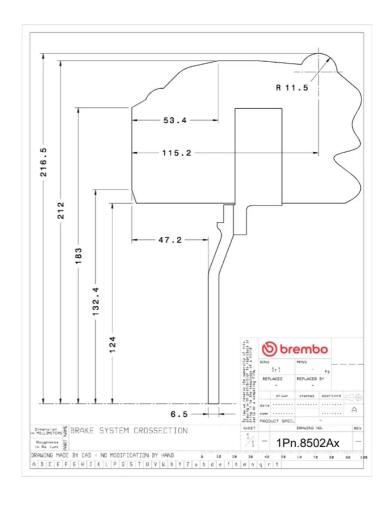

## **Technical specifications**

Axle Diameter Thickness (TH)

Front 365 mm 29 mm

Caliper pistons Disc type Caliper type

4 2 pieces Monoblock