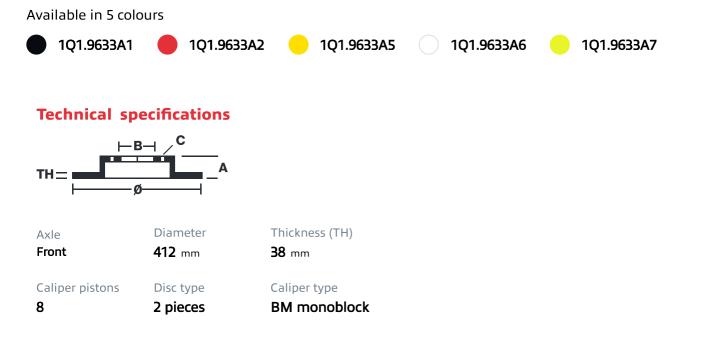

## UPGRADE GT KIT 1Q1.9633A\_

The 1Q1.9633A\_ GT kit is synonymous with superior performance

Complete braking systems, comprising components derived from the world of motorsports and offering unrivalled levels of technology on the market. They feature aluminium radial-mounted fixed calipers, with opposing pistons. Depending on the type of system and the required performance level, the calipers can either be in two-parts, monoblock or even monoblock machined from solid billet metal. The uprated brake discs can be integral (one-piece) or composite, drilled or slotted.