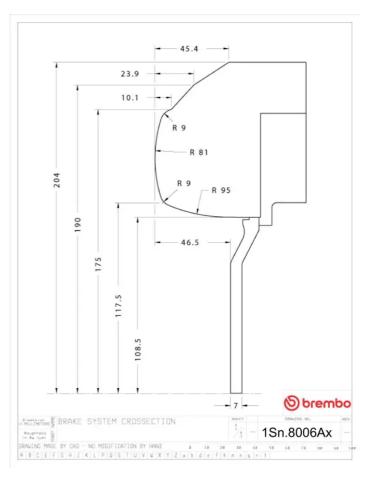

## **Technical specifications**

Thickness (TH)

Caliper type **BM** monoblock

**COMPATIBLE VEHICLES**