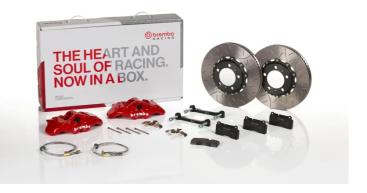

## UPGRADE GT KIT 1S5.8001A\_

The 155.8001A\_ GT kit is synonymous with superior performance

Complete braking systems, comprising components derived from the world of motorsports and offering unrivalled levels of technology on the market. They feature aluminium radial-mounted fixed calipers, with opposing pistons. Depending on the type of system and the required performance level, the calipers can either be in two-parts, monoblock or even monoblock machined from solid billet metal. The uprated brake discs can be integral (one-piece) or composite, drilled or slotted.

1S5.8001A2

- ✓ Brembo quality
- Safety
- Performance
- Comfort
- Sports driving
- Sporty look

Available in 5 colours

1S5.8001A5

1S5.8001A6

1S5.8001A7