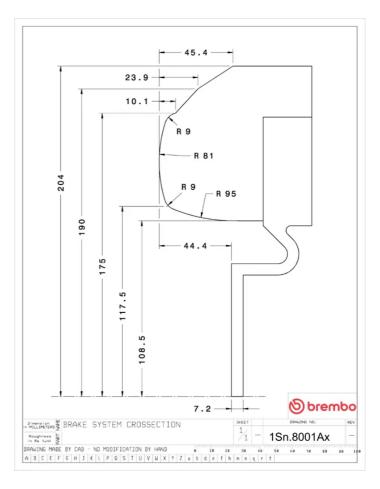

## () brembo

## UPGRADE GT KIT 1S5.8001A\_

The 155.8001A\_ GT kit is synonymous with superior performance

Complete braking systems, comprising components derived from the world of motorsports and offering unrivalled levels of technology on the market. They feature aluminium radial-mounted fixed calipers, with opposing pistons. Depending on the type of system and the required performance level, the calipers can either be in two-parts, monoblock or even monoblock machined from solid billet metal. The uprated brake discs can be integral (one-piece) or composite, drilled or slotted.

1S5.8001A2

- ✓ Brembo quality
- Safety
- Performance
- Comfort
- Sports driving
- Sporty look

Available in 5 colours



1S5.8001A5

1S5.8001A6

1S5.8001A7





## **Technical specifications**





**COMPATIBLE VEHICLES**