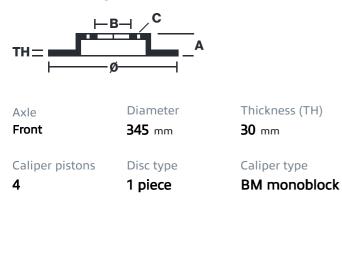

## () brembo

## UPGRADE GT KIT 1S5.8001A\_

The 155.8001A\_ GT kit is synonymous with superior performance

Complete braking systems, comprising components derived from the world of motorsports and offering unrivalled levels of technology on the market. They feature aluminium radial-mounted fixed calipers, with opposing pistons. Depending on the type of system and the required performance level, the calipers can either be in two-parts, monoblock or even monoblock machined from solid billet metal. The uprated brake discs can be integral (one-piece) or composite, drilled or slotted.

1S5.8001A2

- ✓ Brembo quality
- Safety
- Performance
- Comfort
- Sports driving
- Sporty look

Available in 5 colours



1S5.8001A5

1S5.8001A6

1S5.8001A7





## **Technical specifications**





**COMPATIBLE VEHICLES**