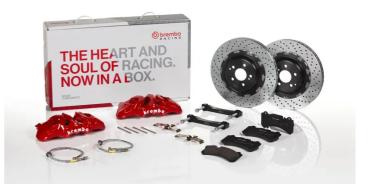

1T1.9008A2

- Brembo quality
- Safety
- Performance
- Comfort
- Sports driving
- Sporty look

Available in 5 colours

**1T1.9008A5** 

() 1T1.9008A6

1T1.9008A7