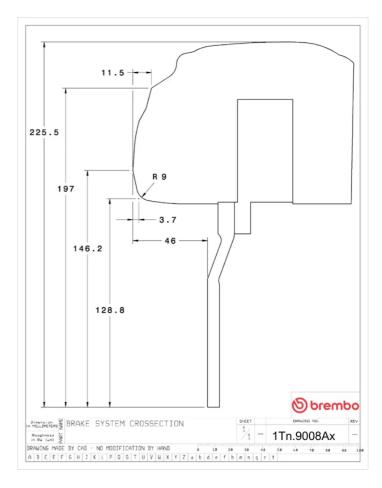

## () brembo

## UPGRADE GT KIT 1T1.9008A\_

The 1T1.9008A\_ GT kit is synonymous with superior performance

Complete braking systems, comprising components derived from the world of motorsports and offering unrivalled levels of technology on the market. They feature aluminium radial-mounted fixed calipers, with opposing pistons. Depending on the type of system and the required performance level, the calipers can either be in two-parts, monoblock or even monoblock machined from solid billet metal. The uprated brake discs can be integral (one-piece) or composite, drilled or slotted.

1T1.9008A2

- Brembo quality
- Safety
- Performance
- Comfort
- Sports driving
- Sporty look

Available in 5 colours



**1T1.9008A5** 

() 1T1.9008A6

1T1.9008A7





## **Technical specifications**





**COMPATIBLE VEHICLES**