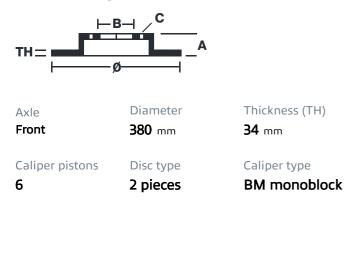

## () brembo

## UPGRADE GT KIT 1T1.9008A\_

The 1T1.9008A\_ GT kit is synonymous with superior performance

Complete braking systems, comprising components derived from the world of motorsports and offering unrivalled levels of technology on the market. They feature aluminium radial-mounted fixed calipers, with opposing pistons. Depending on the type of system and the required performance level, the calipers can either be in two-parts, monoblock or even monoblock machined from solid billet metal. The uprated brake discs can be integral (one-piece) or composite, drilled or slotted.

1T1.9008A2

- Brembo quality
- Safety
- Performance
- Comfort
- Sports driving
- Sporty look

Available in 5 colours



**1T1.9008A5** 

() 1T1.9008A6

1T1.9008A7





## **Technical specifications**





**COMPATIBLE VEHICLES**