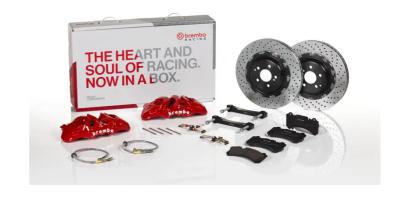

## UPGRADE GT KIT 1T1.9026A\_

## The 1T1.9026A\_ GT kit is synonymous with superior performance

Complete braking systems, comprising components derived from the world of motorsports and offering unrivalled levels of technology on the market. They feature aluminium radial-mounted fixed calipers, with opposing pistons. Depending on the type of system and the required performance level, the calipers can either be in two-parts, monoblock or even monoblock machined from solid billet metal. The uprated brake discs can be integral (one-piece) or composite, drilled or slotted.

## Available in 5 colours

1T1.9026A1

TT1.9026A2

1T1.9026A5

1T1.9026A6

1T1.9026A7