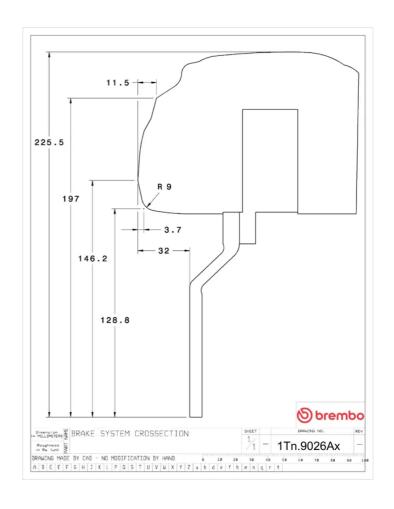

## **Technical specifications**

Axle Diameter Thickness (TH)

**Front** 380 mm 34 mm

Caliper pistons Disc type Caliper type

6 2 pieces BM monoblock