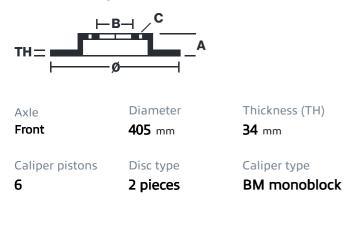

## () brembo

## UPGRADE GT KIT 1T1.9506A\_

The 1T1.9506A\_ GT kit is synonymous with superior performance

Complete braking systems, comprising components derived from the world of motorsports and offering unrivalled levels of technology on the market. They feature aluminium radial-mounted fixed calipers, with opposing pistons. Depending on the type of system and the required performance level, the calipers can either be in two-parts, monoblock or even monoblock machined from solid billet metal. The uprated brake discs can be integral (one-piece) or composite, drilled or slotted.

1T1.9506A2

- Brembo quality
- Safety
- Performance
- Comfort
- Sports driving
- Sporty look

Available in 5 colours



1T1.9506A5

1T1.9506A6

1T1.9506A7





## **Technical specifications**





**COMPATIBLE VEHICLES**