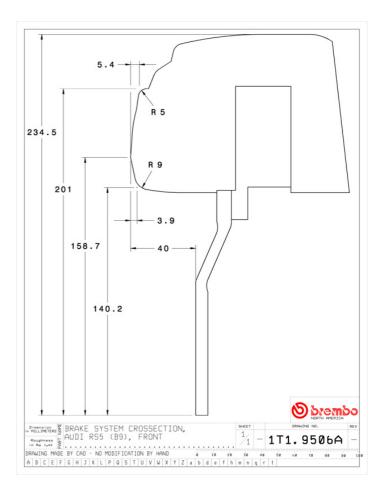

## () brembo

## UPGRADE GT KIT 1T1.9506A\_

The 1T1.9506A\_ GT kit is synonymous with superior performance

Complete braking systems, comprising components derived from the world of motorsports and offering unrivalled levels of technology on the market. They feature aluminium radial-mounted fixed calipers, with opposing pistons. Depending on the type of system and the required performance level, the calipers can either be in two-parts, monoblock or even monoblock machined from solid billet metal. The uprated brake discs can be integral (one-piece) or composite, drilled or slotted.

1T1.9506A2

- Brembo quality
- Safety
- Performance
- Comfort
- Sports driving
- Sporty look

Available in 5 colours



1T1.9506A5

1T1.9506A6

1T1.9506A7





## **Technical specifications**





**COMPATIBLE VEHICLES**