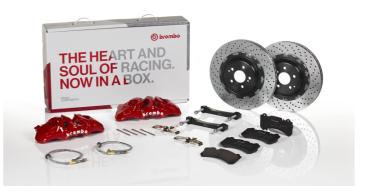

## UPGRADE GT KIT 1T1.9506A\_

The 1T1.9506A\_ GT kit is synonymous with superior performance

Complete braking systems, comprising components derived from the world of motorsports and offering unrivalled levels of technology on the market. They feature aluminium radial-mounted fixed calipers, with opposing pistons. Depending on the type of system and the required performance level, the calipers can either be in two-parts, monoblock or even monoblock machined from solid billet metal. The uprated brake discs can be integral (one-piece) or composite, drilled or slotted.

1T1.9506A2

- Brembo quality
- Safety
- Performance
- Comfort
- Sports driving
- Sporty look

Available in 5 colours

1T1.9506A5

1T1.9506A6

1T1.9506A7