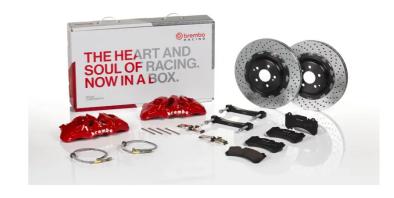

## UPGRADE GT KIT 1T1.9507A\_

## The 1T1.9507A\_ GT kit is synonymous with superior performance

Complete braking systems, comprising components derived from the world of motorsports and offering unrivalled levels of technology on the market. They feature aluminium radial-mounted fixed calipers, with opposing pistons. Depending on the type of system and the required performance level, the calipers can either be in two-parts, monoblock or even monoblock machined from solid billet metal. The uprated brake discs can be integral (one-piece) or composite, drilled or slotted.