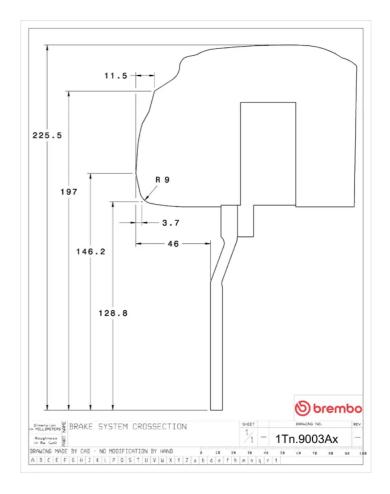

## **Technical specifications**

Axle Diameter Thickness (TH)

Front 380 mm 34 mm

Caliper pistons Disc type Caliper type

6 2 pieces BM monoblock

**COMPATIBLE VEHICLES**