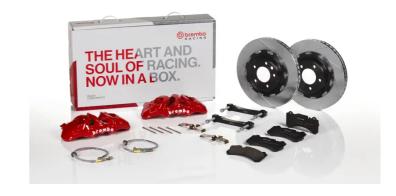

## UPGRADE GT KIT 1T2.9003A\_

## The 1T2.9003A\_ GT kit is synonymous with superior performance

Complete braking systems, comprising components derived from the world of motorsports and offering unrivalled levels of technology on the market. They feature aluminium radial-mounted fixed calipers, with opposing pistons. Depending on the type of system and the required performance level, the calipers can either be in two-parts, monoblock or even monoblock machined from solid billet metal. The uprated brake discs can be integral (one-piece) or composite, drilled or slotted.

- Brembo quality
- ✓ Safety
- Performance
- ✓ Comfort
- Sports driving
- ✓ Sporty look