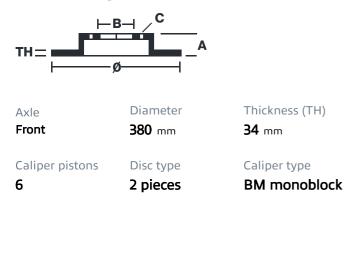

## () brembo

## UPGRADE GT KIT 1T2.9011A\_

The 1T2.9011A\_ GT kit is synonymous with superior performance

Complete braking systems, comprising components derived from the world of motorsports and offering unrivalled levels of technology on the market. They feature aluminium radial-mounted fixed calipers, with opposing pistons. Depending on the type of system and the required performance level, the calipers can either be in two-parts, monoblock or even monoblock machined from solid billet metal. The uprated brake discs can be integral (one-piece) or composite, drilled or slotted.

- Brembo quality
- Safety
- Performance
- Comfort
- Sports driving
- Sporty look

Available in 5 colours





1T2.9011A7

Obrembo



## **Technical specifications**





**COMPATIBLE VEHICLES**