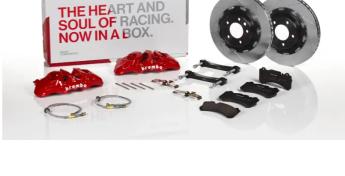

## UPGRADE GT KIT 1T2.9011A\_

The 1T2.9011A\_ GT kit is synonymous with superior performance

Complete braking systems, comprising components derived from the world of motorsports and offering unrivalled levels of technology on the market. They feature aluminium radial-mounted fixed calipers, with opposing pistons. Depending on the type of system and the required performance level, the calipers can either be in two-parts, monoblock or even monoblock machined from solid billet metal. The uprated brake discs can be integral (one-piece) or composite, drilled or slotted.