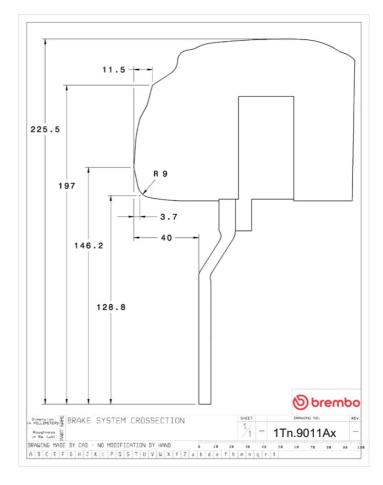

## () brembo

## UPGRADE GT KIT 1T2.9011A\_

The 1T2.9011A\_ GT kit is synonymous with superior performance

Complete braking systems, comprising components derived from the world of motorsports and offering unrivalled levels of technology on the market. They feature aluminium radial-mounted fixed calipers, with opposing pistons. Depending on the type of system and the required performance level, the calipers can either be in two-parts, monoblock or even monoblock machined from solid billet metal. The uprated brake discs can be integral (one-piece) or composite, drilled or slotted.

- Brembo quality
- Safety
- Performance
- Comfort
- Sports driving
- Sporty look

Available in 5 colours





1T2.9011A7

Obrembo



## **Technical specifications**





**COMPATIBLE VEHICLES**