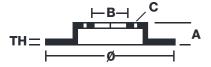

## **Technical specifications**

Axle Diameter Thickness (TH)

**Front** 380 mm 34 mm

Caliper pistons Disc type Caliper type

6 2 pieces BM monoblock

**COMPATIBLE VEHICLES**