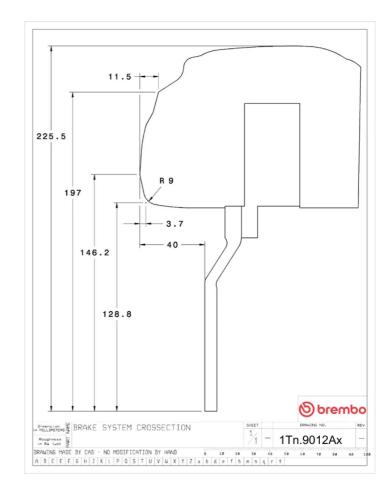

## **Technical specifications**

Axle Diameter Thickness (TH)

**Front** 380 mm 34 mm

Caliper pistons Disc type Caliper type

6 2 pieces BM monoblock

**COMPATIBLE VEHICLES**