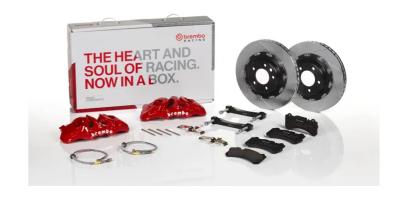

## The 1T2.9012A\_ GT kit is synonymous with superior performance

Complete braking systems, comprising components derived from the world of motorsports and offering unrivalled levels of technology on the market. They feature aluminium radial-mounted fixed calipers, with opposing pistons. Depending on the type of system and the required performance level, the calipers can either be in two-parts, monoblock or even monoblock machined from solid billet metal. The uprated brake discs can be integral (one-piece) or composite, drilled or slotted.

- Brembo quality
- ✓ Safety
- Performance
- ✓ Comfort
- Sports driving
- ✓ Sporty look