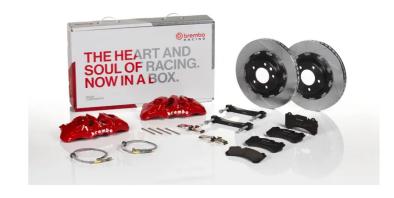

## UPGRADE GT KIT 1T2.9021A\_

## The 1T2.9021A\_ GT kit is synonymous with superior performance

Complete braking systems, comprising components derived from the world of motorsports and offering unrivalled levels of technology on the market. They feature aluminium radial-mounted fixed calipers, with opposing pistons. Depending on the type of system and the required performance level, the calipers can either be in two-parts, monoblock or even monoblock machined from solid billet metal. The uprated brake discs can be integral (one-piece) or composite, drilled or slotted.

## Available in 5 colours

1T2.9021A1

1T2.9021A2

1T2.9021A5

1T2.9021A6

1T2.9021A7