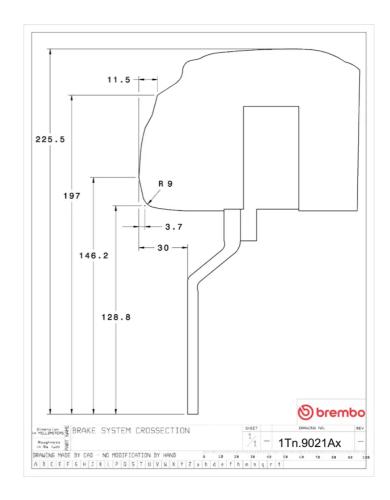

## **Technical specifications**

Axle Diameter Thickness (TH)

**Front** 380 mm 34 mm

Caliper pistons Disc type Caliper type

6 2 pieces BM monoblock

**COMPATIBLE VEHICLES**