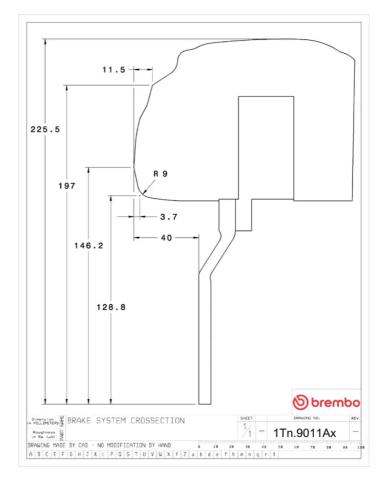

## () brembo

## UPGRADE GT KIT 1T3.9011A\_

The 1T3.9011A\_ GT kit is synonymous with superior performance

Complete braking systems, comprising components derived from the world of motorsports and offering unrivalled levels of technology on the market. They feature aluminium radial-mounted fixed calipers, with opposing pistons. Depending on the type of system and the required performance level, the calipers can either be in two-parts, monoblock or even monoblock machined from solid billet metal. The uprated brake discs can be integral (one-piece) or composite, drilled or slotted.

- Brembo quality
- Safety
- Performance
- Comfort
- Sports driving
- Sporty look

Available in 5 colours



1T3.9011A2 **—** 1T3.9011A5

1T3.9011A6

1T3.9011A7





## **Technical specifications**





**COMPATIBLE VEHICLES**