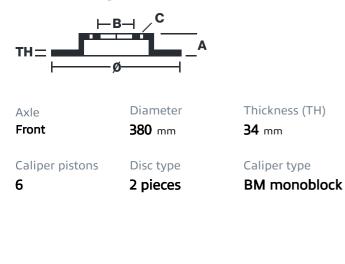

## () brembo

## UPGRADE GT KIT 1T3.9011A\_

The 1T3.9011A\_ GT kit is synonymous with superior performance

Complete braking systems, comprising components derived from the world of motorsports and offering unrivalled levels of technology on the market. They feature aluminium radial-mounted fixed calipers, with opposing pistons. Depending on the type of system and the required performance level, the calipers can either be in two-parts, monoblock or even monoblock machined from solid billet metal. The uprated brake discs can be integral (one-piece) or composite, drilled or slotted.

- Brembo quality
- Safety
- Performance
- Comfort
- Sports driving
- Sporty look

Available in 5 colours



1T3.9011A2 **—** 1T3.9011A5

1T3.9011A6

1T3.9011A7





## **Technical specifications**





**COMPATIBLE VEHICLES**