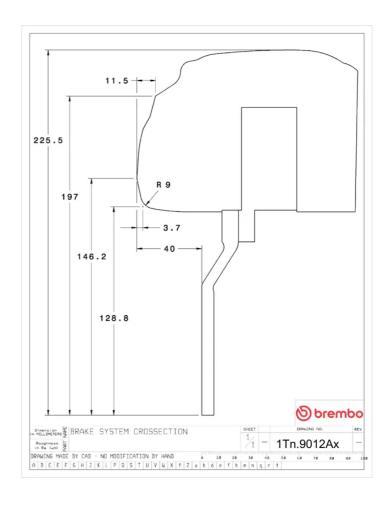

## **Technical specifications**

Axle Diameter Thickness (TH)

**Front** 380 mm 34 mm

Caliper pistons Disc type Caliper type

6 2 pieces BM monoblock