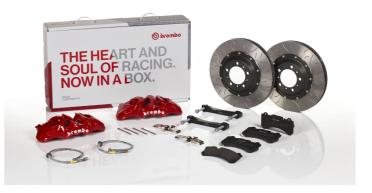

## UPGRADE GT KIT 1T3.9506A\_

The 1T3.9506A\_ GT kit is synonymous with superior performance

Complete braking systems, comprising components derived from the world of motorsports and offering unrivalled levels of technology on the market. They feature aluminium radial-mounted fixed calipers, with opposing pistons. Depending on the type of system and the required performance level, the calipers can either be in two-parts, monoblock or even monoblock machined from solid billet metal. The uprated brake discs can be integral (one-piece) or composite, drilled or slotted.

1T3.9506A2

- Brembo quality
- Safety
- Performance
- Comfort
- Sports driving
- Sporty look

Available in 5 colours

1T3.9506A5

1T3.9506A6

1T3.9506A7