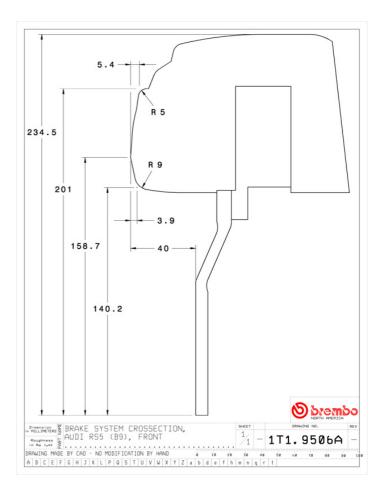

## (brembo

## UPGRADE GT KIT 1T3.9506A\_

The 1T3.9506A\_ GT kit is synonymous with superior performance

Complete braking systems, comprising components derived from the world of motorsports and offering unrivalled levels of technology on the market. They feature aluminium radial-mounted fixed calipers, with opposing pistons. Depending on the type of system and the required performance level, the calipers can either be in two-parts, monoblock or even monoblock machined from solid billet metal. The uprated brake discs can be integral (one-piece) or composite, drilled or slotted.

1T3.9506A2

- Brembo quality
- Safety
- Performance
- Comfort
- Sports driving
- Sporty look

Available in 5 colours



1T3.9506A5

1T3.9506A6

1T3.9506A7





## **Technical specifications**





**COMPATIBLE VEHICLES**