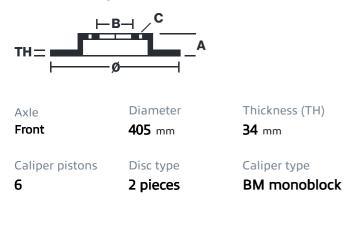

## (brembo

## UPGRADE GT KIT 1T3.9506A\_

The 1T3.9506A\_ GT kit is synonymous with superior performance

Complete braking systems, comprising components derived from the world of motorsports and offering unrivalled levels of technology on the market. They feature aluminium radial-mounted fixed calipers, with opposing pistons. Depending on the type of system and the required performance level, the calipers can either be in two-parts, monoblock or even monoblock machined from solid billet metal. The uprated brake discs can be integral (one-piece) or composite, drilled or slotted.

1T3.9506A2

- Brembo quality
- Safety
- Performance
- Comfort
- Sports driving
- Sporty look

Available in 5 colours



1T3.9506A5

1T3.9506A6

1T3.9506A7





## **Technical specifications**





**COMPATIBLE VEHICLES**