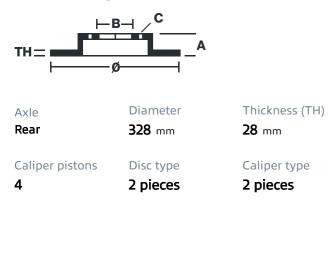

## () brembo

## UPGRADE GT KIT 2C1.6009A\_

The 2C1.6009A\_ GT kit is synonymous with superior performance

Complete braking systems, comprising components derived from the world of motorsports and offering unrivalled levels of technology on the market. They feature aluminium radial-mounted fixed calipers, with opposing pistons. Depending on the type of system and the required performance level, the calipers can either be in two-parts, monoblock or even monoblock machined from solid billet metal. The uprated brake discs can be integral (one-piece) or composite, drilled or slotted.

- Brembo quality
- Safety
- Performance
- Comfort
- Sports driving
- Sporty look

Available in 3 colours

2C1.6009A1

2C1.6009A2

2C1.6009A3





## **Technical specifications**





**COMPATIBLE VEHICLES**