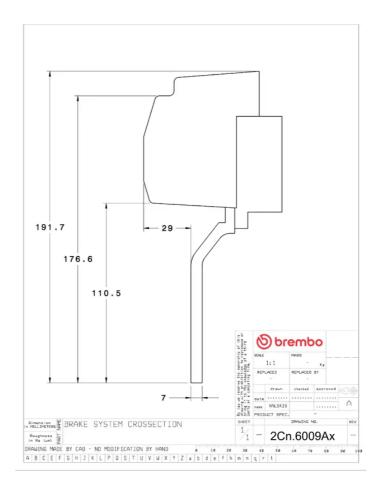

## () brembo

## UPGRADE GT KIT 2C1.6009A\_

The 2C1.6009A\_ GT kit is synonymous with superior performance

Complete braking systems, comprising components derived from the world of motorsports and offering unrivalled levels of technology on the market. They feature aluminium radial-mounted fixed calipers, with opposing pistons. Depending on the type of system and the required performance level, the calipers can either be in two-parts, monoblock or even monoblock machined from solid billet metal. The uprated brake discs can be integral (one-piece) or composite, drilled or slotted.

- Brembo quality
- Safety
- Performance
- Comfort
- Sports driving
- Sporty look

Available in 3 colours

2C1.6009A1

2C1.6009A2

2C1.6009A3





## **Technical specifications**





**COMPATIBLE VEHICLES**