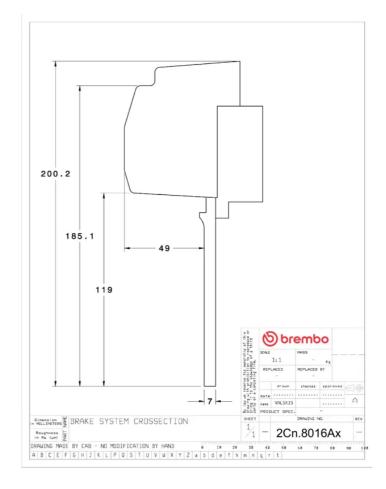

## **Technical specifications**

Axle Diameter Thickness (TH)

**Rear** 345 mm 28 mm

Caliper pistons Disc type Caliper type

4 2 pieces 2 pieces

**COMPATIBLE VEHICLES**