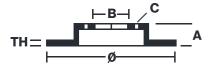

## **Technical specifications**

Axle Diameter Thickness (TH)

**Rear** 345 mm 28 mm

Caliper pistons Disc type Caliper type

4 2 pieces 2 pieces

**COMPATIBLE VEHICLES**