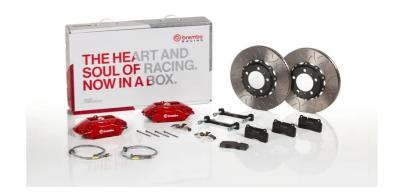

## UPGRADE GT KIT 2C3.8011A\_

## The 2C3.8011A\_ GT kit is synonymous with superior performance

Complete braking systems, comprising components derived from the world of motorsports and offering unrivalled levels of technology on the market. They feature aluminium radial-mounted fixed calipers, with opposing pistons. Depending on the type of system and the required performance level, the calipers can either be in two-parts, monoblock or even monoblock machined from solid billet metal. The uprated brake discs can be integral (one-piece) or composite, drilled or slotted.

## **Technical specifications**

Axle Diameter Thickness (TH)

**Rear** 345 mm 28 mm

Caliper pistons Disc type Caliper type

4 2 pieces 2 pieces

**COMPATIBLE VEHICLES**