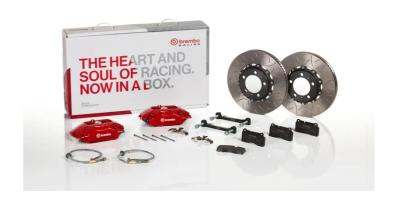

## The 2C3.8016A\_ GT kit is synonymous with superior performance

Complete braking systems, comprising components derived from the world of motorsports and offering unrivalled levels of technology on the market. They feature aluminium radial-mounted fixed calipers, with opposing pistons. Depending on the type of system and the required performance level, the calipers can either be in two-parts, monoblock or even monoblock machined from solid billet metal. The uprated brake discs can be integral (one-piece) or composite, drilled or slotted.

## **Technical specifications**

Axle Diameter Thickness (TH)

**Rear** 345 mm 28 mm

Caliper pistons Disc type Caliper type

4 2 pieces 2 pieces

**COMPATIBLE VEHICLES**