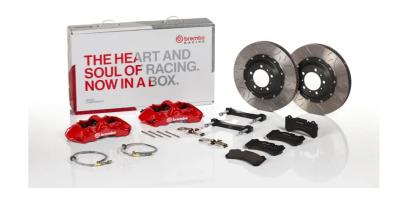

## UPGRADE GT KIT 2M3.9005A\_

## The 2M3.9005A\_ GT kit is synonymous with superior performance

Complete braking systems, comprising components derived from the world of motorsports and offering unrivalled levels of technology on the market. They feature aluminium radial-mounted fixed calipers, with opposing pistons. Depending on the type of system and the required performance level, the calipers can either be in two-parts, monoblock or even monoblock machined from solid billet metal. The uprated brake discs can be integral (one-piece) or composite, drilled or slotted.

## Available in 4 colours

2M3.9005A1

2M3.9005A2

2M3.9005A3

2M3.9005A5