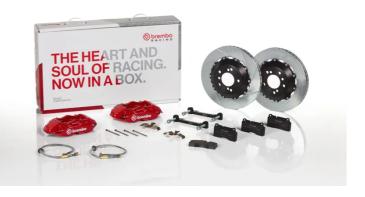

## UPGRADE GT KIT 2P2.8029A\_

The 2P2.8029A\_ GT kit is synonymous with superior performance

Complete braking systems, comprising components derived from the world of motorsports and offering unrivalled levels of technology on the market. They feature aluminium radial-mounted fixed calipers, with opposing pistons. Depending on the type of system and the required performance level, the calipers can either be in two-parts, monoblock or even monoblock machined from solid billet metal. The uprated brake discs can be integral (one-piece) or composite, drilled or slotted.

- ✓ Brembo quality
- Safety
- Performance
- Comfort
- Sports driving
- Sporty look

Available in 4 colours

2P2.8029A1

2P2.8029A2

2P2.8029A3

2P2.8029A5