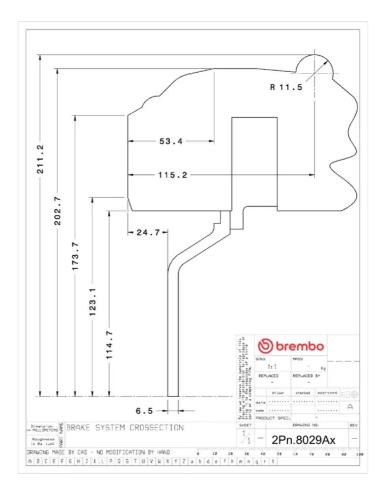

## () brembo

## UPGRADE GT KIT 2P2.8029A\_

The 2P2.8029A\_ GT kit is synonymous with superior performance

Complete braking systems, comprising components derived from the world of motorsports and offering unrivalled levels of technology on the market. They feature aluminium radial-mounted fixed calipers, with opposing pistons. Depending on the type of system and the required performance level, the calipers can either be in two-parts, monoblock or even monoblock machined from solid billet metal. The uprated brake discs can be integral (one-piece) or composite, drilled or slotted.

- ✓ Brembo quality
- Safety
- Performance
- Comfort
- Sports driving
- Sporty look

Available in 4 colours

2P2.8029A1

2P2.8029A2

2P2.8029A3

2P2.8029A5





## **Technical specifications**





**COMPATIBLE VEHICLES**