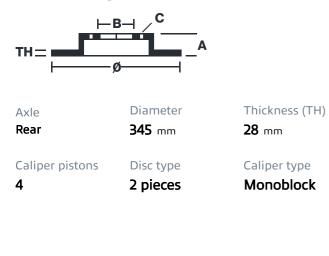

## () brembo

## UPGRADE GT KIT 2P2.8029A\_

The 2P2.8029A\_ GT kit is synonymous with superior performance

Complete braking systems, comprising components derived from the world of motorsports and offering unrivalled levels of technology on the market. They feature aluminium radial-mounted fixed calipers, with opposing pistons. Depending on the type of system and the required performance level, the calipers can either be in two-parts, monoblock or even monoblock machined from solid billet metal. The uprated brake discs can be integral (one-piece) or composite, drilled or slotted.

- ✓ Brembo quality
- Safety
- Performance
- Comfort
- Sports driving
- Sporty look

Available in 4 colours

2P2.8029A1

2P2.8029A2

2P2.8029A3

2P2.8029A5





## **Technical specifications**





**COMPATIBLE VEHICLES**