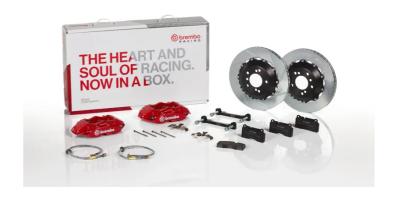

## UPGRADE GT KIT 2P2.9061A\_

## The 2P2.9061A\_ GT kit is synonymous with superior performance

Complete braking systems, comprising components derived from the world of motorsports and offering unrivalled levels of technology on the market. They feature aluminium radial-mounted fixed calipers, with opposing pistons. Depending on the type of system and the required performance level, the calipers can either be in two-parts, monoblock or even monoblock machined from solid billet metal. The uprated brake discs can be integral (one-piece) or composite, drilled or slotted.