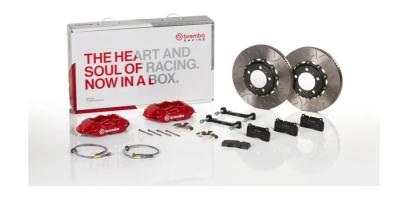

## UPGRADE GT KIT 2P3.8001A\_

## The 2P3.8001A\_ GT kit is synonymous with superior performance

Complete braking systems, comprising components derived from the world of motorsports and offering unrivalled levels of technology on the market. They feature aluminium radial-mounted fixed calipers, with opposing pistons. Depending on the type of system and the required performance level, the calipers can either be in two-parts, monoblock or even monoblock machined from solid billet metal. The uprated brake discs can be integral (one-piece) or composite, drilled or slotted.

- ✓ Brembo quality
- ✓ Safety
- Performance
- ✓ Comfort
- Sports driving
- ✓ Sporty look

## Available in 4 colours

**2P3.8001A1** 

P3.8001A2

2P3.8001A3

2P3.8001A5