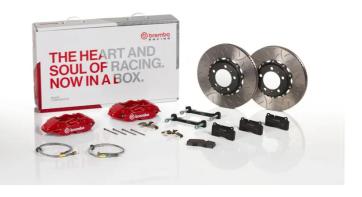

## UPGRADE GT KIT 2P3.9063A\_

The 2P3.9063A\_ GT kit is synonymous with superior performance

Complete braking systems, comprising components derived from the world of motorsports and offering unrivalled levels of technology on the market. They feature aluminium radial-mounted fixed calipers, with opposing pistons. Depending on the type of system and the required performance level, the calipers can either be in two-parts, monoblock or even monoblock machined from solid billet metal. The uprated brake discs can be integral (one-piece) or composite, drilled or slotted.

- ✓ Brembo quality
- Safety
- Performance
- Comfort
- Sports driving
- Sporty look

Available in 4 colours

2P3.9063A1

2P3.9063A2

2P3.9063A5

2P3.9063A3