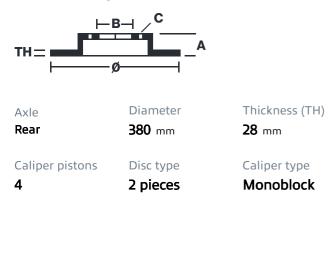

## () brembo

## UPGRADE GT KIT 2P3.9063A\_

The 2P3.9063A\_ GT kit is synonymous with superior performance

Complete braking systems, comprising components derived from the world of motorsports and offering unrivalled levels of technology on the market. They feature aluminium radial-mounted fixed calipers, with opposing pistons. Depending on the type of system and the required performance level, the calipers can either be in two-parts, monoblock or even monoblock machined from solid billet metal. The uprated brake discs can be integral (one-piece) or composite, drilled or slotted.

- ✓ Brembo quality
- Safety
- Performance
- Comfort
- Sports driving
- Sporty look

Available in 4 colours

2P3.9063A1

2P3.9063A2

2P3.9063A5

2P3.9063A3





## **Technical specifications**





**COMPATIBLE VEHICLES**