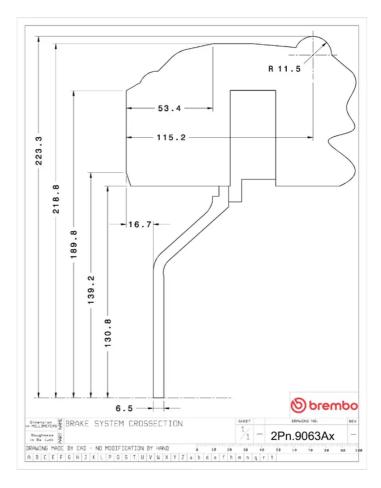

## () brembo

## UPGRADE GT KIT 2P3.9063A\_

The 2P3.9063A\_ GT kit is synonymous with superior performance

Complete braking systems, comprising components derived from the world of motorsports and offering unrivalled levels of technology on the market. They feature aluminium radial-mounted fixed calipers, with opposing pistons. Depending on the type of system and the required performance level, the calipers can either be in two-parts, monoblock or even monoblock machined from solid billet metal. The uprated brake discs can be integral (one-piece) or composite, drilled or slotted.

- ✓ Brembo quality
- Safety
- Performance
- Comfort
- Sports driving
- Sporty look

Available in 4 colours

2P3.9063A1

2P3.9063A2

2P3.9063A5

2P3.9063A3





## **Technical specifications**





**COMPATIBLE VEHICLES**