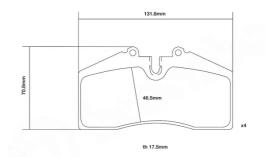

## **Technical specifications**

Width Thickness

132 mm

18 mm

Wear indicator

WVA number

Prepared for wear indicator

20953