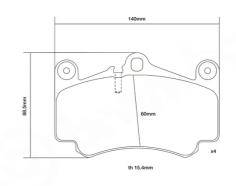

## **Technical specifications**

Width Thickness **140** mm **17** mm

Wear indicator
Prepared for wear
23139

WVA number
Axle
Front

EAN code **8020584602058** 

indicator

**COMPATIBLE VEHICLES**