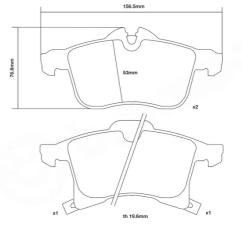

## **Technical specifications**

Width 157 mm Thickness 20 mm

WVA number 23832,23833,23844 Axle Front

EAN code 8020584602157