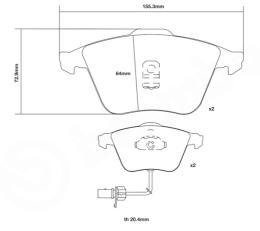

## **Technical specifications**

Width 155 mm Thickness 20 mm

WVA number 23762,23763

Axle Front

EAN code 8020584602546