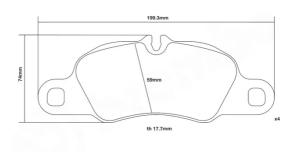

## **Technical specifications**

Width Thickness 199 mm 19 mm

Wear indicator
Prepared for wear indicator

WVA number
Axle

24459

Front

EAN code **8020584602683** 

**COMPATIBLE VEHICLES**