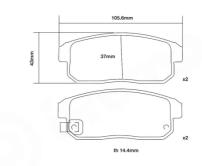

## **Technical specifications**

Width Thickness 106 mm 14 mm

WVA number Axle 24039,24040 Rear

EAN code 8020584602805