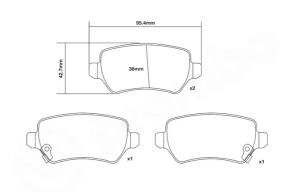

## **Technical specifications**

Width Thickness **95** mm **15** mm

WVA number Axle 23417 Rear

EAN code 8020584602928

**COMPATIBLE VEHICLES**