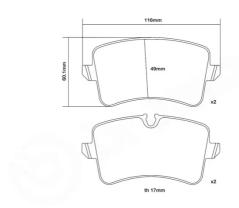

## **Technical specifications**

Width Thickness Height

117 mm 17 mm 59 mm

Wear indicator

Prepared for wear indicator

WVA number

24606,25214

Rear