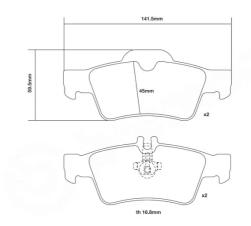

## **Technical specifications**

Width Thickness Height

140 mm 17 mm 57 mm

Wear indicator

Prepared for wear indicator

WVA number

Axle

23334,23335