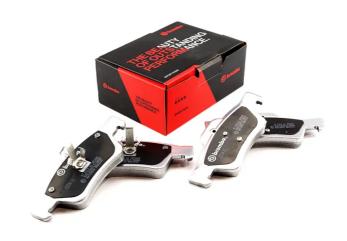

## SPORT | HP2 BRAKE PADS 07.B315.61

## The 07.B315.61 brake pad is synonymous with reliability

HP2 brake pads offer outstanding cold performance a good bite, superior fading resistance, and friction stability in all conditions and low dust levels. Thanks to the friction material, they provide significant advantages over their competitors. Designed to be interchangeable with original equipment brake pads (OE), they are approved to ECE-R90.

- ✓ OE-equivalent
- Brembo quality
- ✓ ECE-R90 certificate
- ✓ Safety
- Performance
- ✓ Comfort
- Sports driving
- Sporty look