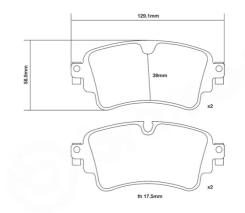

## **Technical specifications**

Width Thickness 129 mm 18 mm

Wear indicator

Prepared for wear indicator

WVA number

Axle

22308,22309

Rear