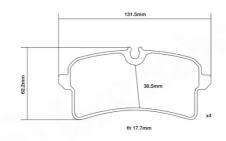

## **Technical specifications**

Width Thickness 131 mm 18 mm

WVA number Axle 25642 Rear

EAN code 8020584604144