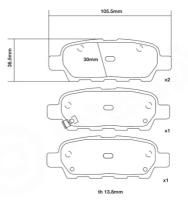

## **Technical specifications**

| Width |    |
|-------|----|
| 106   | mm |

Thickness **14** mm

WVA number 23871,23872,24088

Axle **Rear** 

EAN code 8020584604151