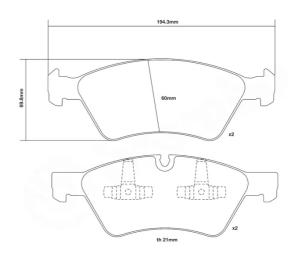

## **Technical specifications**

Width Thickness 193 mm 21 mm

Wear indicator

Prepared for wear indicator

WVA number

Axle

23922,23925

Front