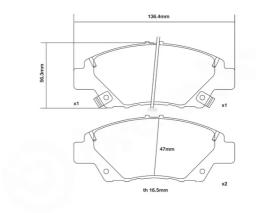

## **Technical specifications**

Width Thickness 136 mm 17 mm

WVA number Axle **24979,24980,24981** Front

EAN code **8020584604335** 

**COMPATIBLE VEHICLES**