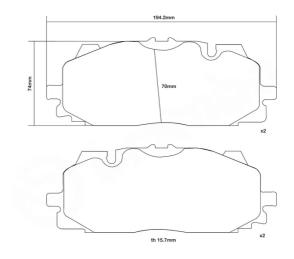

## **Technical specifications**

Width Thickness 194 mm 16 mm

Wear indicator Axle

Prepared for wear indicator Front

EAN code **8020584604427** 

**COMPATIBLE VEHICLES**