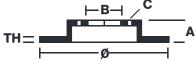

## **Technical specifications**

| TH= |          |          |   |    | A |
|-----|----------|----------|---|----|---|
|     | <u> </u> | <u> </u> | ø | —— |   |
|     |          |          |   |    |   |

330 mm 5,5 mm 5 Hole diameter Centering (B) Brake disc type **8,6** mm **72** mm **Floating** Off set (A) Surface width Holes fixing (C)

34

Thickness (TH)

Number of holes

90 mm

Units per box

**7,5** mm

Diameter Ø