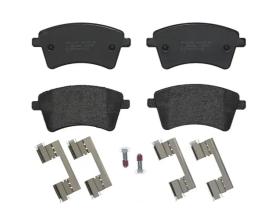

- ✓ OE-equivalent
- Brembo quality
- ECE-R90 certificate
- Safety
- Performance
- Comfort
- With accessories

## **Technical specifications**

**Thickness** EAN code 8020584090848 19 mm Width Height Braking system 131 mm **62** mm **Bosch** Accessories With accessories Wear indicator WVA number With anti-squeal Without 24693

shim With brake caliper bolts