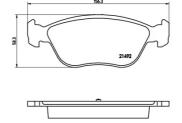

## **Technical specifications**

| EAN code<br><b>8020584091166</b> | Axle<br><b>Front</b>   | Thickness<br><b>20</b> mm    |
|----------------------------------|------------------------|------------------------------|
| Width 156 mm                     | Height<br><b>58</b> mm | Braking system <b>Teves</b>  |
| Wear indicator                   | WVA number             | Accessories With accessories |

21492,21493

With accessories With anti-squeal shim With piston clip

**COMPATIBLE VEHICLES** 