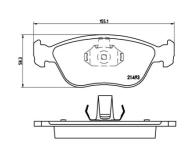

## **Technical specifications**

| EAN code<br><b>8020584091166</b> | Axle<br><b>Front</b>   | Thickness<br><b>20</b> mm    |
|----------------------------------|------------------------|------------------------------|
| Width 156 mm                     | Height<br><b>58</b> mm | Braking system <b>Teves</b>  |
| Wear indicator                   | WVA number             | Accessories With accessories |

21492,21493

With accessories With anti-squeal shim With piston clip

**COMPATIBLE VEHICLES** 