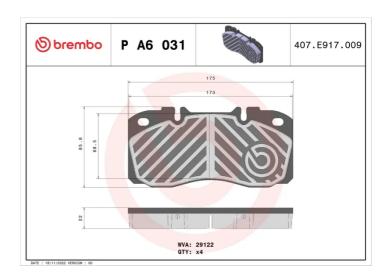

## **Technical specifications**

**Thickness** EAN code Axle 8020584122204 Front and rear **22** mm

Width Height Braking system

175 mm **86** mm Brembo

Wear indicator Accessories WVA number

Prepared for wear With anti-squeal 29122 indicator