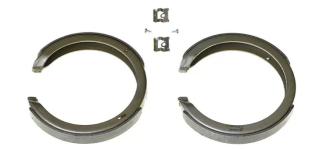

## SHOE S 49 523

## The S 49 523 brake shoe is synonymous with reliability

Brembo brake shoes of original equipment quality guarantee the safe and reliable performance of your drum braking system. All Brembo brake shoes are accompanied by a ECE-R90 homologation certificate.

## **Technical specifications**

| EAN code<br><b>8432509652091</b> | Rear                                    | Diameter<br>190 mm |
|----------------------------------|-----------------------------------------|--------------------|
| Width 25 mm                      | Parking brake lever<br>With accessories |                    |
| Type  Parking brake              |                                         |                    |