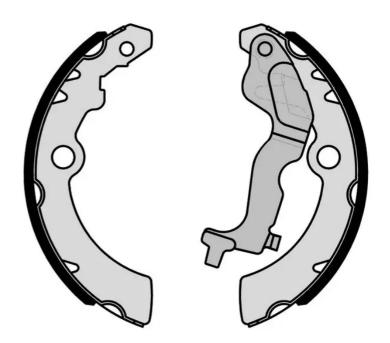

## SHOE **S 79 528**

## The S 79 528 brake shoe is synonymous with reliability

Brembo brake shoes of original equipment quality guarantee the safe and reliable performance of your drum braking system. All Brembo brake shoes are accompanied by a ECE-R90 homologation certificate.

- ✓ OE-equivalent
- Brembo quality
- ✓ ECE-R90 certificate
- Safety

**26** mm

✓ Durability

## **Technical specifications**

| EAN code<br><b>8432509662526</b> | Rear                                         | Diameter<br>180 mm |
|----------------------------------|----------------------------------------------|--------------------|
| Width                            | Parking brake lever<br><b>With handbrake</b> |                    |