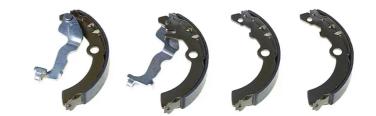

## SHOE **S 79 528**

## The S 79 528 brake shoe is synonymous with reliability

Brembo brake shoes of original equipment quality guarantee the safe and reliable performance of your drum braking system. All Brembo brake shoes are accompanied by a ECE-R90 homologation certificate.

- ✓ OE-equivalent
- Brembo quality
- ✓ ECE-R90 certificate
- Safety

**26** mm

✓ Durability

## **Technical specifications**

| EAN code<br><b>8432509662526</b> | Rear                                         | Diameter<br>180 mm |
|----------------------------------|----------------------------------------------|--------------------|
| Width                            | Parking brake lever<br><b>With handbrake</b> |                    |