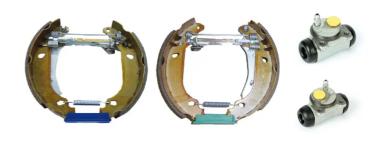

## The K 68 047 shoe kit is synonymous with reliability

The Brembo Kit & Fit is the ideal solution for the maintenance of drum brakes: everything you need for quick and efficient servicing is supplied in a single preassembled package, all with guaranteed Brembo quality. The kit contains all the components necessary for drum brake maintenance: shoes, brake wheel cylinders, springs, lubricant, and fixing kit.