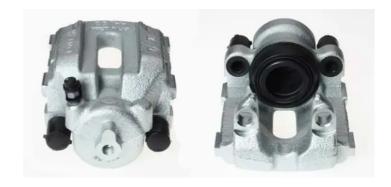

## CALIPER F 06 178

## The F 06 178 caliper is synonymous with reliability

Designed to provide the same performance as new calipers, Brembo remanufactured calipers embody an alternative solution to replacing broken or worn parts with new ones. The brake caliper remanufacturing process involves cleaning and applying a surface treatment to the caliper body, and the renewing of all worn internal components with new ones. The final testing at the end of this process guarantees a Brembo certified product.